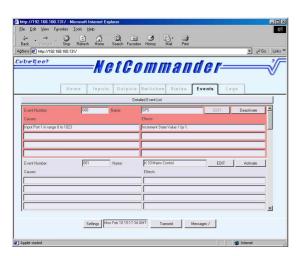

software combines a powerful web based GUI with highly flexible embedded software. The GUI is served to provide remote encrypted access to the controller form anywhere in the world. Users can access real time data and system status via their browser, or receive user defined alert messages via email and SMS.

At the heart of the flexible software is an advanced event scheduler. It allows the user to manage the causes, the effects, the count of, and the states of up to 100 events and alarms from the various external I/O devices. Logic operations can be performed on all events and a 365-day / time scheduler,

further enhances the scheduler flexibility. The user can choose to be alerted either audio-visually or by email / SMS text when a device's environment condition is out of range. All alarms alerts and events can be logged via the event logger, which time stamps and details each event log.