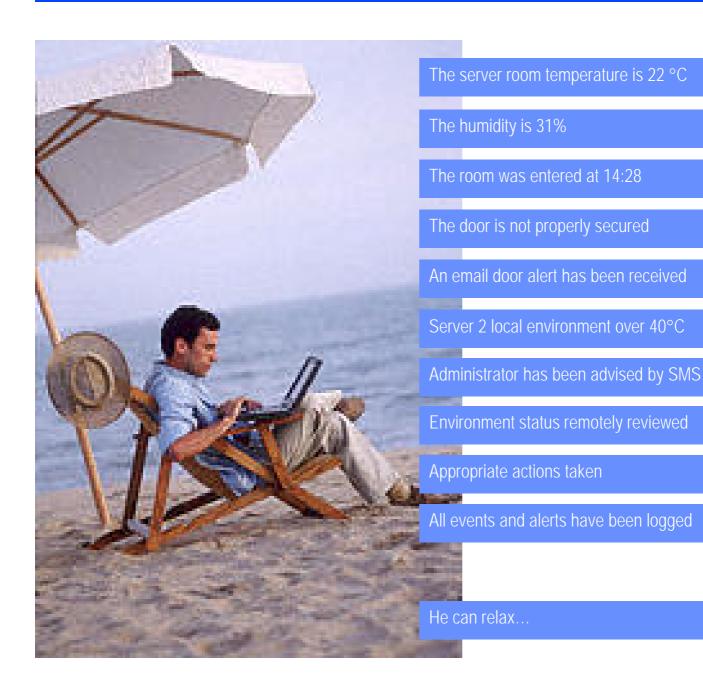

# How's your Server Room?

Thanks to NetCommander's
Remote Monitoring Solutions
You can monitor and control assets worldwide

software combines a powerful web based GUI with highly flexible embedded software. The GUI is served to provide remote encrypted access to the controller form anywhere in the world. Users can access real time data and system status via their browser, or receive user defined alert messages via email and SMS.

further enhances the scheduler flexibility. The user can choose to be alerted either audio-visually or by email / SMS text when a device's environment condition is out of range. All alarms alerts and events can be logged via the event logger, which time stamps and details each event log.